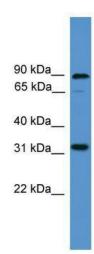

## **Product images:**

WB Suggested Anti-ATOH8 Antibody Titration: 0.2-1 ug/ml; ELISA Titer: 1: 12500; Positive Control: COLO205 cell lysate

This product is to be used for laboratory only. Not for diagnostic or therapeutic use. ©2022 OriGene Technologies, Inc., 9620 Medical Center Drive, Ste 200, Rockville, MD 20850, US