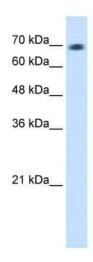

### **Product images:**

WB Suggested Anti-L3MBTL2 Antibody Titration: 1.25 ug/ml; ELISA Titer: 1: 62500; Positive Control: Transfected 293T