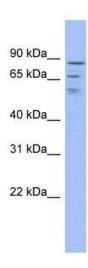

## **Product images:**

WB Suggested Anti-C1orf25 Antibody Titration: 0.2-1 ug/ml; ELISA Titer: 1: 62500; Positive Control: ACHN cell lysate; TRMT1L is supported by BioGPS gene expression data to be expressed in ACHN