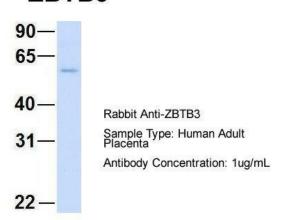

## **Product images:**

WB Suggested Anti-ZBTB3 Antibody Titration: 0.2-1 ug/ml; ELISA Titer: 1: 62500; Positive Control: Hela cell lysate

# **ZBTB3**

Hum. Adult Placenta; Host: Rabbit; Target Name: CHAD; Sample Tissue: Human Adult Placenta;

Antibody Dilution: 1.0 ug/ml