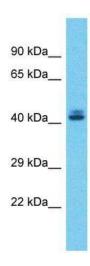

## **Product images:**

Host: Rabbit; Target Name: ZSCAN5A; Sample Tissue: Liver tumor lysates; Antibody Dilution: 1.0 ug/ml