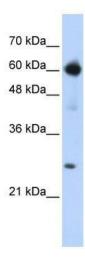

## **Product images:**

WB Suggested Anti-EBF1 Antibody Titration: 0.2-1 ug/ml; ELISA Titer: 1: 312500; Positive Control: Transfected 293T

Immunohistochemistry with Thymus tissue at an antibody concentration of 5 ug/ml using anti-EBF1 antibody