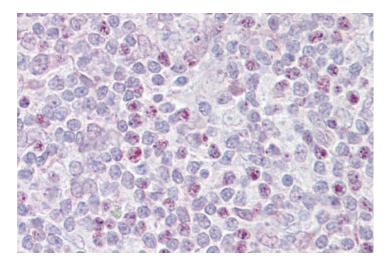

## **Product images:**

WB Suggested Anti-EBF1 Antibody Titration: 0.2-1 ug/ml; ELISA Titer: 1: 312500; Positive Control: Transfected 293T

Immunohistochemistry with Thymus tissue at an antibody concentration of 5 ug/ml using anti-EBF1 antibody