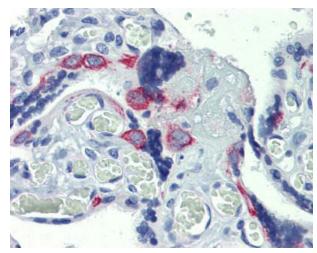

Anti-ZNF71 antibody IHC staining of human spleen. Immunohistochemistry of formalin-fixed, paraffin-embedded tissue after heat-induced antigen retrieval. Antibody concentration 5 ug/ml.

Anti-ZNF71 antibody IHC staining of human placenta. Immunohistochemistry of formalinfixed, paraffin-embedded tissue after heatinduced antigen retrieval. Antibody concentration 5 ug/ml.

Anti-ZNF71 antibody IHC staining of human placenta. Immunohistochemistry of formalinfixed, paraffin-embedded tissue after heatinduced antigen retrieval. Antibody concentration 5 ug/ml.