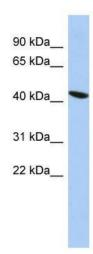

## **Product images:**

WB Suggested Anti-ZNF71 Antibody Titration: 1 ug/ml; Positive Control: PANC1 cell lysate

Anti-ZNF71 antibody IHC staining of human uterus. Immunohistochemistry of formalin-fixed, paraffin-embedded tissue after heat-induced antigen retrieval. Antibody concentration 5 ug/ml.