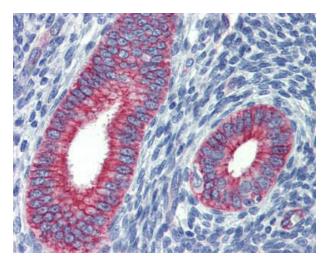

## **Product images:**

WB Suggested Anti-ZNF71 Antibody Titration: 1 ug/ml; Positive Control: PANC1 cell lysate

Anti-ZNF71 antibody IHC staining of human uterus. Immunohistochemistry of formalin-fixed, paraffin-embedded tissue after heat-induced antigen retrieval. Antibody concentration 5 ug/ml.