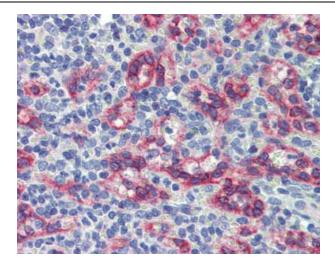

Anti-ZNF71 antibody IHC staining of human spleen. Immunohistochemistry of formalin-fixed, paraffin-embedded tissue after heat-induced antigen retrieval. Antibody concentration 5 ug/ml.

Anti-ZNF71 antibody IHC staining of human placenta. Immunohistochemistry of formalinfixed, paraffin-embedded tissue after heatinduced antigen retrieval. Antibody concentration 5 ug/ml.