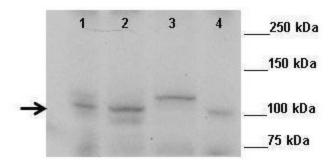

### ZMIZ1

Lanes: Lane 1: 50ug mouse retina extract; Lane 2: 50ug mouse prostate extract; Lane 3: 50ug mouse testis extract; Lane 4: 50ug mouse colon extract; Primary Antibody Dilution: 1: 1000; Secondary Antibody: Anti-rabbit HRP; Secondary Antibody Dilution: 1: 10, 000; Gene Name: ZMIZ1; Submitted by: John Fu, UVA;