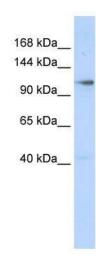

WB Suggested Anti-ZMIZ1 Antibody Titration: 0.2-1 ug/ml; ELISA Titer: 1: 12500; Positive Control: 293T cell lysate