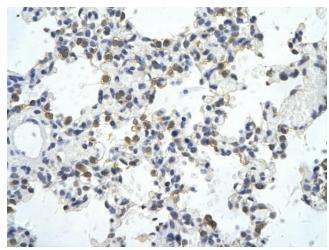

Rabbit Anti-ZNF444 antibody; Paraffin Embedded Tissue: Human Lung cell; Cellular Data: Epithelial cells of renal tubule; Antibody Concentration: 4.0-8.0 ug/ml; Magnification: 400X