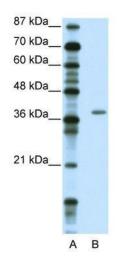

## **Product images:**

WB Suggested Anti-ZNF444 Antibody Titration: 2.5 ug/ml; ELISA Titer: 1: 1562500; Positive Control: Jurkat cell lysate; ZNF444 is supported by BioGPS gene expression data to be expressed in Jurkat

Predicted Protein Size: 35 kDa

**Gene Name:** zinc finger protein 444

Database Link: NP 060807

Entrez Gene 55311 Human

Q8N0Y2

Background: ZNF444 has a domain structure and amino acid sequence similar to several zinc finger