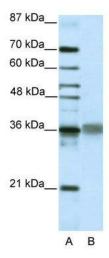

## **Product images:**

WB Suggested Anti-TLX2 Antibody Titration: 2.5 ug/ml; ELISA Titer: 1: 312500; Positive Control: HepG2 cell lysate

Human Muscle