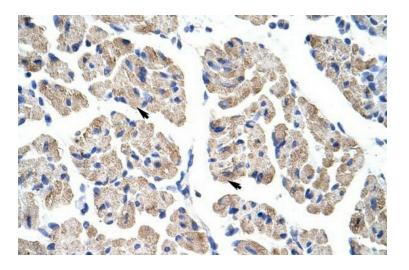

## **Product images:**

WB Suggested Anti-TLX2 Antibody Titration: 2.5 ug/ml; ELISA Titer: 1: 312500; Positive Control: HepG2 cell lysate

Human Muscle