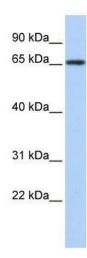

## **Product images:**

WB Suggested Anti-ZBTB7A Antibody Titration: 0.2-1 ug/ml; ELISA Titer: 1: 1562500; Positive Control: Hela cell lysate