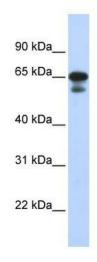

## **Product images:**

WB Suggested Anti-MIZF Antibody Titration: 0.2-1 ug/ml; ELISA Titer: 1: 312500; Positive Control:

Transfected 293T