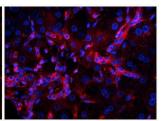

## **Product images:**

WB Suggested Anti-RPE Antibody Titration: 0.2-1 ug/ml; ELISA Titer: 1:312500; Positive Control: Human Muscle

Rabbit Anti-RPE Antibody; Formalin Fixed Paraffin Embedded Tissue: Human Adult Liver; Observed Staining: Cytoplasm but only in connective tissue cells in the interlobular septum, very low tissue distribution; Primary Antibody Concentration: 1:100; Seconda