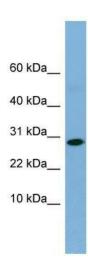

## **Product images:**

WB Suggested Anti-RPE Antibody Titration: 0.2-1 ug/ml; ELISA Titer: 1:312500; Positive Control: Human Muscle

Rabbit Anti-RPE Antibody; Formalin Fixed Paraffin Embedded Tissue: Human Adult Liver; Observed Staining: Cytoplasm but only in connective tissue cells in the interlobular septum, very low tissue distribution; Primary Antibody Concentration: 1:100; Seconda

Store at -20°C as received. Storage:

Stability: Stable for 12 months from date of receipt.

**Predicted Protein Size:** 25 kDa

Gene Name: ribulose-5-phosphate-3-epimerase

Database Link: NP 954699

Entrez Gene 6120 Human