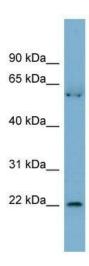

## **Product images:**

WB Suggested Anti-SLMO2 Antibody Titration: 0.2-1 ug/ml; Positive Control: Human Stomach