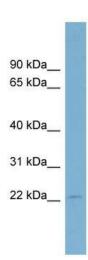

## **Product images:**

WB Suggested Anti-C15orf15 Antibody Titration: 0.2-1 ug/ml; Positive Control: OVCAR-3 cell lysate