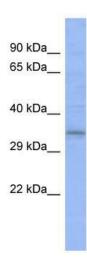

## **Product images:**

WB Suggested Anti-C20orf111 Antibody Titration: 0.2-1 ug/ml; ELISA Titer: 1:1562500; Positive Control: Human heart