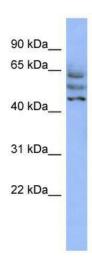

## **Product images:**

WB Suggested Anti-C3orf19 Antibody Titration: 0.2-1 ug/ml; ELISA Titer: 1:1562500; Positive Control: HepG2 cell lysate