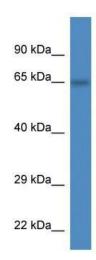

## **Product images:**

WB Suggested Anti-Pex2 Antibody; Titration: 1.0 ug/ml; Positive Control: Mouse Liver

This product is to be used for laboratory only. Not for diagnostic or therapeutic use. ©2022 OriGene Technologies, Inc., 9620 Medical Center Drive, Ste 200, Rockville, MD 20850, US