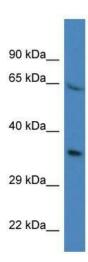

## **Product images:**

WB Suggested Anti-Prr16 Antibody; Titration: 1.0 ug/ml; Positive Control: Mouse Kidney