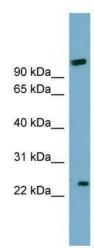

## **Product images:**

WB Suggested Anti-ARL8B Antibody Titration: 0.2-1 ug/ml; Positive Control: COLO205 cell lysate

This product is to be used for laboratory only. Not for diagnostic or therapeutic use. ©2022 OriGene Technologies, Inc., 9620 Medical Center Drive, Ste 200, Rockville, MD 20850, US