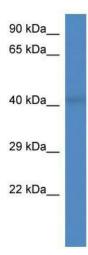

## **Product images:**

WB Suggested Anti-RGD1307041 Antibody; Titration: 1.0 ug/ml; Positive Control: Rat Heart