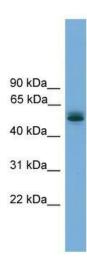

## **Product images:**

WB Suggested Anti-CCDC76 Antibody Titration: 0.2-1 ug/ml; Positive Control: Human Lung