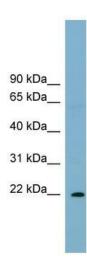

## **Product images:**

WB Suggested Anti-PCNP Antibody Titration: 0.2-1 ug/ml; Positive Control: Hela cell lysate