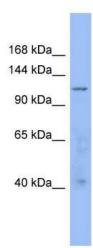

## **Product images:**

WB Suggested Anti-ARHGAP20 Antibody Titration: 0.2-1 ug/ml; ELISA Titer: 1:1562500; Positive Control: 721\_B cell lysate

This product is to be used for laboratory only. Not for diagnostic or therapeutic use. ©2022 OriGene Technologies, Inc., 9620 Medical Center Drive, Ste 200, Rockville, MD 20850, US