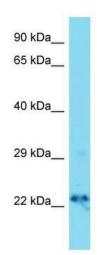

### **Product images:**

Host: Rabbit; Target Name: Dnajc12; Sample Tissue: Mouse Brain lysates; Antibody Dilution: 1.0 ug/ml

This product is to be used for laboratory only. Not for diagnostic or therapeutic use. ©2022 OriGene Technologies, Inc., 9620 Medical Center Drive, Ste 200, Rockville, MD 20850, US