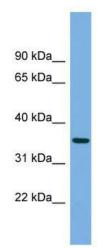

## **Product images:**

WB Suggested Anti-PRSS22 Antibody Titration: 0.2-1 ug/ml; ELISA Titer: 1:312500; Positive Control: HepG2 cell lysate

This product is to be used for laboratory only. Not for diagnostic or therapeutic use. ©2022 OriGene Technologies, Inc., 9620 Medical Center Drive, Ste 200, Rockville, MD 20850, US