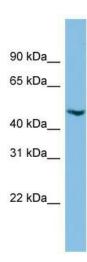

## **Product images:**

WB Suggested Anti-C17orf75 Antibody Titration: 0.2-1 ug/ml; ELISA Titer: 1:312500; Positive Control: HepG2 cell lysate