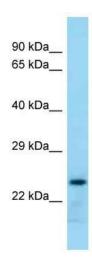

## **Product images:**

WB Suggested Anti-Rab17 Antibody; Titration: 1.0 ug/ml; Positive Control: Rat Lung