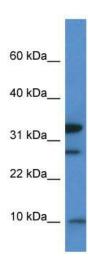

## **Product images:**

WB Suggested Anti-Mrps33 Antibody; Titration: 1.0 ug/ml; Positive Control: Mouse Thymus