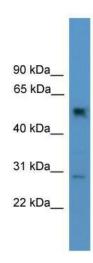

# **Product images:**

WB Suggested Anti-Ppp2r2c Antibody Titration: 0.2-1 ug/ml; ELISA Titer: 1:312500; Positive

Control: Mouse Lung