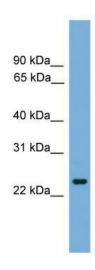

## **Product images:**

WB Suggested Anti-FEV Antibody Titration: 0.2-1 ug/ml; ELISA Titer: 1:1562500; Positive Control: Hela cell lysate