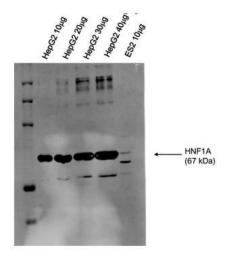

Sample Type: Human Liver Carcinoma (HepG2 lysate)10-40ug lysate/lanePrimary Dilution: 1:1000Secondary: Alexa Fluor 680 Donkey Anti-Rabbit IgG Invitrogen Secondary Dilution: 1:30,000HNF1A is strongly supported by BioGPS gene expression data to be expressed