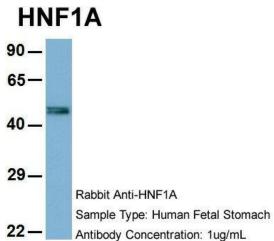

### **Product images:**

WB Suggested Anti-HNF1A Antibody Titration: 0.2-1 ug/ml; ELISA Titer: 1:312500; Positive Control: Human kidney

Host: Rabbit; Target Name: HNF1A; Sample Tissue: Human Fetal Stomach; Antibody Dilution: 1.0 ug/ml