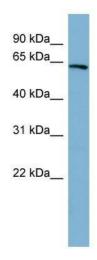

# HNF1A 90— 65— 40— Rabbit Anti-HNF1A Sample Type: Human Adult Placenta Antibody Concentration: 1ug/mL

Host: Rabbit; Target Name: HNF1A; Sample Tissue: Human Adult Placenta; Antibody Dilution: 1.0 ug/ml