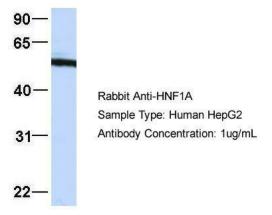

# HNF1A

Host: Rabbit; Target Name: HNF1A; Sample Tissue: HepG2; Antibody Dilution: 1.0 ug/ml