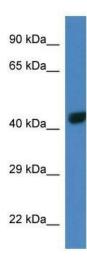

## **Product images:**

WB Suggested Anti-Tbx10 Antibody; Titration: 1.0 ug/ml; Positive Control: Mouse Liver