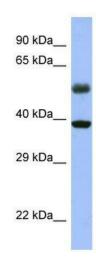

## **Product images:**

WB Suggested Anti-A2BP1 Antibody Titration: 0.2-1 ug/ml; ELISA Titer: 1:62500; Positive Control: MCF7 cell lysate