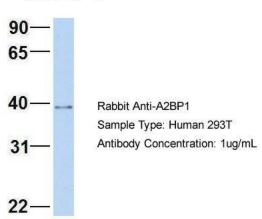

## A2BP1

2Human 293T; Host: Rabbit; Target Name: HIRIP3; Sample Tissue: 293T; Antibody Dilution: 1.0 ug/ml