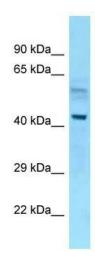

## **Product images:**

WB Suggested Anti-Nap1l4 Antibody; Titration: 1.0 ug/ml; Positive Control: Mouse Liver

This product is to be used for laboratory only. Not for diagnostic or therapeutic use. ©2022 OriGene Technologies, Inc., 9620 Medical Center Drive, Ste 200, Rockville, MD 20850, US