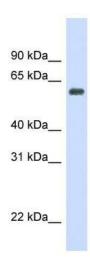

## **Product images:**

WB Suggested Anti-CAT Antibody Titration: 0.2-1 ug/ml; ELISA Titer: 1:12500; Positive Control: Human heart

Sample Type: Mouse Macrophage; Dilution: 1:100