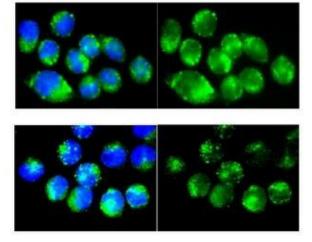

## **Product images:**

WB Suggested Anti-CAT Antibody Titration: 0.2-1 ug/ml; ELISA Titer: 1:12500; Positive Control: Human heart

Sample Type: Mouse Macrophage; Dilution: 1:100