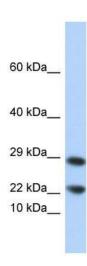

## **Product images:**

WB Suggested Anti-LCN8 Antibody Titration: 0.2-1 ug/ml; ELISA Titer: 1:312500; Positive Control: 721\_B cell lysate