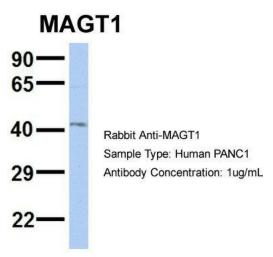

## **Product images:**

WB Suggested Anti-RP11-217H1.1 Antibody Titration: 0.2-1 ug/ml; ELISA Titer: 1:1562500; Positive Control: Human brain

Host: Rabbit; Target Name: MAGT1; Sample Tissue: PANC1; Antibody Dilution: 1.0 ug/ml; MAGT1 is supported by BioGPS gene expression

data to be expressed in PANC1