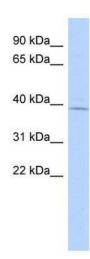

## **Product images:**

WB Suggested Anti-RP11-217H1.1 Antibody Titration: 0.2-1 ug/ml; ELISA Titer: 1:1562500; Positive Control: Human brain

Host: Rabbit; Target Name: MAGT1; Sample Tissue: PANC1; Antibody Dilution: 1.0 ug/ml; MAGT1 is supported by BioGPS gene expression

data to be expressed in PANC1