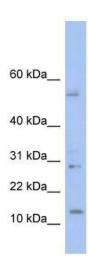

## **Product images:**

WB Suggested Anti-TD1 Antibody Titration: 0.2-1 ug/ml; ELISA Titer: 1:312500; Positive Control: Human Thymus