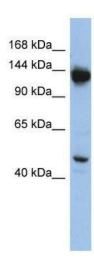

# **Product images:**

WB Suggested Anti-NRD1 Antibody Titration: 0.2-1 ug/ml; ELISA Titer: 1:62500; Positive Control: HepG2 cell lysate