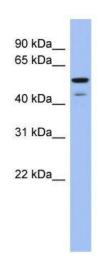

## **Product images:**

WB Suggested Anti-BMP6 Antibody Titration: 0.2-1 ug/ml; ELISA Titer: 1:312500; Positive Control: Human Placenta