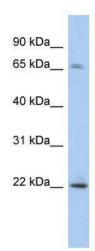

## **Product images:**

WB Suggested Anti-PDAP1 Antibody Titration: 0.2-1 ug/ml; ELISA Titer: 1:1562500; Positive Control: Hela cell lysate

This product is to be used for laboratory only. Not for diagnostic or therapeutic use. ©2025 OriGene Technologies, Inc., 9620 Medical Center Drive, Ste 200, Rockville, MD 20850, US