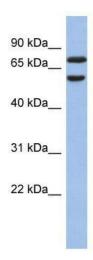

## **Product images:**

WB Suggested Anti-GNL3L Antibody Titration: 0.2-1 ug/ml; ELISA Titer: 1:62500; Positive Control: Human Lung

Rabbit Anti-GNL3L Antibody; Formalin Fixed Paraffin Embedded Tissue: Human Adult Liver; Observed Staining: Nuclear in hepatocytes, moderate signal, low tissue distribution; Primary Antibody Concentration: 1:100; Secondary Antibody: Donkey anti-Rabbit-Cy3;