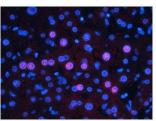

## **Product images:**

WB Suggested Anti-GNL3L Antibody Titration: 0.2-1 ug/ml; ELISA Titer: 1:62500; Positive Control: Human Lung

Rabbit Anti-GNL3L Antibody; Formalin Fixed Paraffin Embedded Tissue: Human Adult Liver; Observed Staining: Nuclear in hepatocytes, moderate signal, low tissue distribution; Primary Antibody Concentration: 1:100; Secondary Antibody: Donkey anti-Rabbit-Cy3;