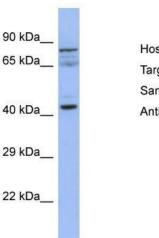

## **Product images:**

Host: Rabbit

Target Name: SLAIN2

Sample Tissue: HepG2 Cell Lysate

Antibody Dilution: 1.0µg/ml

Host: Rabbit; Target Name: SLAIN2; Sample Tissue: HepG2 Whole cell lysates; Antibody

Dilution: 1.0 ug/ml