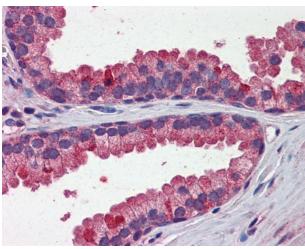

# **Product images:**

WB Suggested Anti-WNT3A Antibody Titration: 0.2-1 ug/ml; ELISA Titer: 1:312500; Positive Control: Human heart

prostate