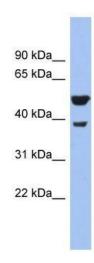

Predicted Protein Size: 39 kDa

Gene Name: Wnt family member 3A

Database Link: NP 149122

Entrez Gene 89780 Human

P56704

Background: The WNT gene family consists of structurally related genes which encode secreted signaling

# **Product images:**

WB Suggested Anti-WNT3A Antibody Titration: 0.2-1 ug/ml; ELISA Titer: 1:312500; Positive Control: Human heart

prostate