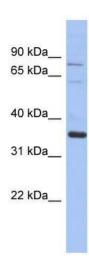

## **Product images:**

WB Suggested Anti-NRBP2 Antibody Titration: 0.2-1 ug/ml; ELISA Titer: 1:312500; Positive Control: Human Placenta