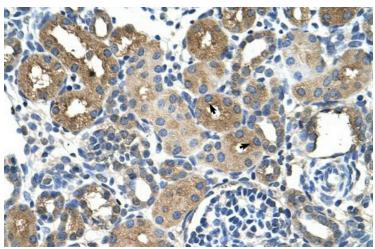

# **Product images:**

WB Suggested Anti-DCXR Antibody Titration: 0.2-1 ug/ml; Positive Control: Jurkat cell lysate

Human kidney