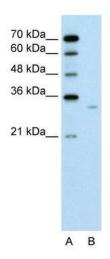

# **Product images:**

WB Suggested Anti-DCXR Antibody Titration: 0.2-1 ug/ml; Positive Control: Jurkat cell lysate

Human kidney