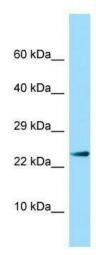

## **Product images:**

Host: Rabbit; Target Name: Il17b; Sample Tissue: Rat Pancreas lysates; Antibody Dilution: 1.0 ug/ml

This product is to be used for laboratory only. Not for diagnostic or therapeutic use. ©2022 OriGene Technologies, Inc., 9620 Medical Center Drive, Ste 200, Rockville, MD 20850, US