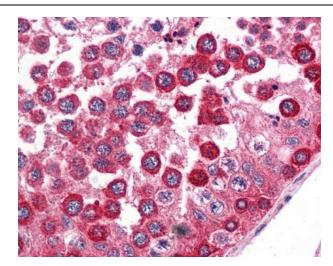

## **Product images:**

WB Suggested Anti-WNT2B Antibody Titration: 0.2-1 ug/ml; ELISA Titer: 1: 62500; Positive

Control: Transfected 293T

Testis