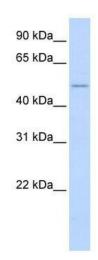

## **Product images:**

WB Suggested Anti-WNT2B Antibody Titration: 0.2-1 ug/ml; ELISA Titer: 1: 62500; Positive

Control: Transfected 293T

Testis