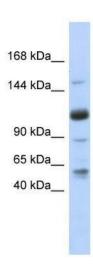

## **Product images:**

WB Suggested Anti-SR140 Antibody Titration: 0.2-1 ug/ml; ELISA Titer: 1: 312500; Positive Control: Human heart